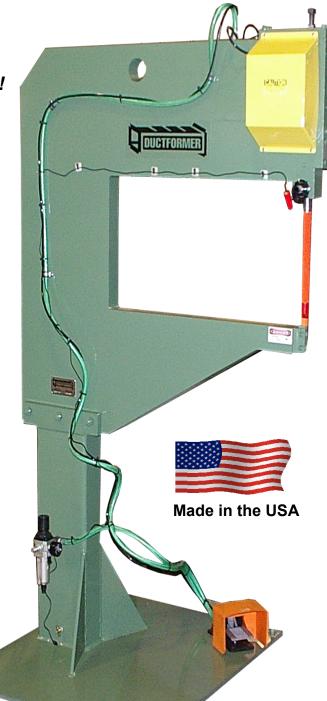

## 'Clinching Machine'

Fastest, simplest way to fasten sheet metal!

Eliminates spot welding & riveting!

Fasten 2 Pieces of Mild Steel, Galvanized, Pre-Painted, or Aluminum 28 Ga. To 14 Ga. Thickness

- Simple Construction for Easy Gauge Adjustment
- Most Efficient Design on the Market (Lowest Power Consumption)
- Low Maintenance
- Uses Standard Tooling
- Laser Punch Locator (Included)
- Safety Down Stroke Control Eliminates Excessive Guarding
- 1 Year Warranty
- Air Operated: Plug Into Shop Air, 80 100 PSI
- Standard Safety Features

## **Available Models:**

| Model<br>Number | Throat<br>Depth | Material<br>Thickness | Price             |
|-----------------|-----------------|-----------------------|-------------------|
| DFTL - 303      | 30"             | 28 - 14 Ga.           | \$18,480          |
| DFTL - 263      | 26"             | 28 - 14 Ga.           | \$14,795          |
| DFTL - 143      | 14"             | 28 - 14 Ga.           | \$10,890 <b>《</b> |
| DFTL - 83       | 8"              | 28 - 14 Ga.           | \$9,680           |